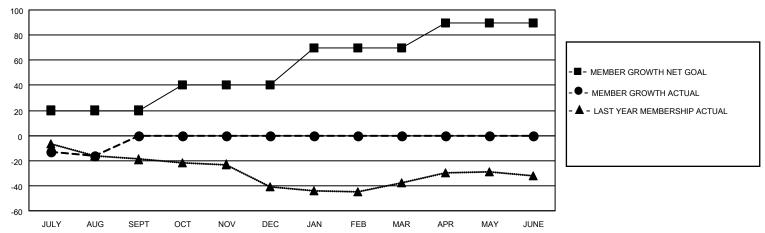

## GOALS AND ACTUAL MEMBERS CUMULATIVE

| DROPPED CLUBS: 0 |    | 5 CLUBS OF 72 ADDED 1 OR<br>MORE NEW MEMBERS | GENDER DISTRIBUTION                 |              |  |
|------------------|----|----------------------------------------------|-------------------------------------|--------------|--|
|                  |    | MORE NEW MEMBERS                             | MALE                                | 922 (70.76%) |  |
|                  |    |                                              | FEMALE                              | 381 (29.24%) |  |
| DROPPED MEMBERS  |    |                                              | NON BINARY                          | 0 (0.00%)    |  |
|                  |    |                                              | PREFER NOT TO ANSWER                | 0 (0.00%)    |  |
| DECEASED         | 2  |                                              |                                     |              |  |
| CLUB CANCELLED   | 0  | CLICK HERE FOR CUMULATIVE                    | TOTAL FAMILY UNIT MEMBERS 301       |              |  |
| OTHER            | 23 | MEMBERSHIP DATA                              |                                     |              |  |
| TOTAL            | 25 |                                              | FAMILY MEMBERS PAYING HALF DUES 152 |              |  |
|                  |    |                                              |                                     |              |  |